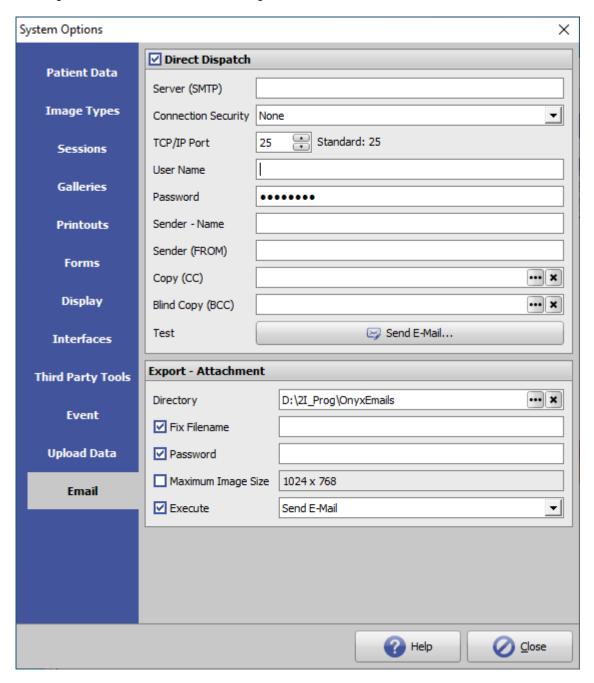

## **System Options - Tab |Email|**

On system options tab |Email|, account settings for the direct communication with an Email server and for sending email attachments can be configured.

[Click on tab to switch to related topic]

## **Panel Direct Dispatch**

At various situations it is possible to send email messages - both with and without attachments. Here you can store and test the access data for the email account to be used for the sending type [direct mail] to be used.

## **Panel Export - Attachment**

This specifies settings for sending email attachments:

| Entry              | Meaning                                           |
|--------------------|---------------------------------------------------|
| Directory          | Directory for caching file attachments            |
| Fixed file name    | Definition of a fixed file attachment name        |
| Password           | Password default (can be modified before sending) |
| Maximum image size | Maximum single image size for file attachments    |
| Execute            | Event when filling export directory               |