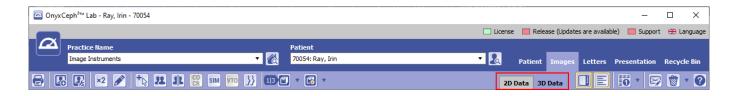

# **Main Menu Patient | Delete Patient**

For completely removing a patient record from the database all the patient's image records available in the Images (2D|3D) and Recycle (2D|3D) tabs have to be deleted first. Menu option [Patient|Delete Patient] will only be available if there are no image records available in the active patient.

## Delete all Patient Images on tab |Images|



### **Delete all Patient Slides on tab |Presentation|**



#### Delete all Patient Data on tab |Recycle Bin|



#### **Delete Patient**



Last update: 2023/04/05 11:19

From:

http://onyxwiki.net/ - [OnyxCeph³™ Wiki]

Permanent link:

http://onyxwiki.net/doku.php?id=en:mm\_patient\_delete

Last update: 2023/04/05 11:19



http://onyxwiki.net/ Printed on 2024/05/08 10:48