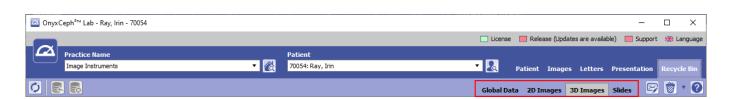

# **Main Menu Patient | Delete Patient**

For completely removing a patient record from the database all the patient's image records available in the Images (2D|3D) and Recycle (2D|3D) tabs have to be deleted first. Menu option [Patient|Delete Patient] will only be available if there are no image records available in the active patient.

## Delete all Patient Images on tab |Images|



### **Delete all Patient Slides on tab |Presentation|**



#### Delete all Patient Data on tab |Recycle Bin|



#### **Delete Patient**



Last update: 2023/04/05 11:19

From:

http://onyxwiki.net/ - [OnyxCeph³™ Wiki]

Permanent link:

http://onyxwiki.net/doku.php?id=en:mm\_patient\_delete

Last update: 2023/04/05 11:19



http://onyxwiki.net/ Printed on 2024/05/08 10:48