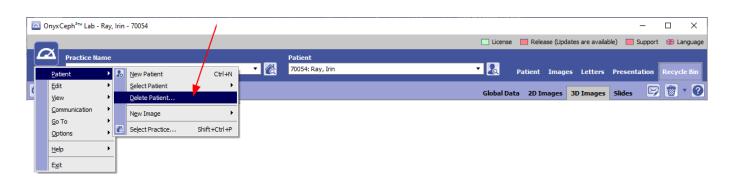

#### **Delete Patient**

Last update: 2023/04/05 11:19

From:

http://onyxwiki.net/ - [OnyxCeph³™ Wiki]

Permanent link:

http://onyxwiki.net/doku.php?id=en:mm\_patient\_delete

Last update: 2023/04/05 11:19

http://onyxwiki.net/ Printed on 2024/05/08 10:48