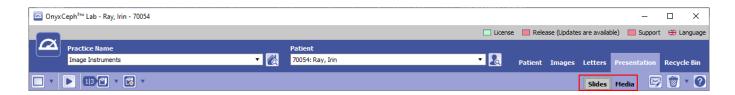

# **Main Menu Patient | Delete Patient**

For completely removing a patient record from the database all the patient's image records available in the Images (2D|3D) and Recycle (2D|3D) tabs have to be deleted first. Menu option [Patient|Delete Patient] will only be available if there are no image records available in the active patient.

## Delete all Patient Images on tab |Images|



### **Delete all Patient Slides on tab |Presentation|**



#### Delete all Patient Data on tab |Recycle Bin|



#### **Delete Patient**



Last update: 2023/04/05 11:19

From:

http://onyxwiki.net/ - [OnyxCeph³™ Wiki]

Permanent link:

http://onyxwiki.net/doku.php?id=en:mm\_patient\_delete

Last update: 2023/04/05 11:19



http://onyxwiki.net/ Printed on 2024/05/08 10:48