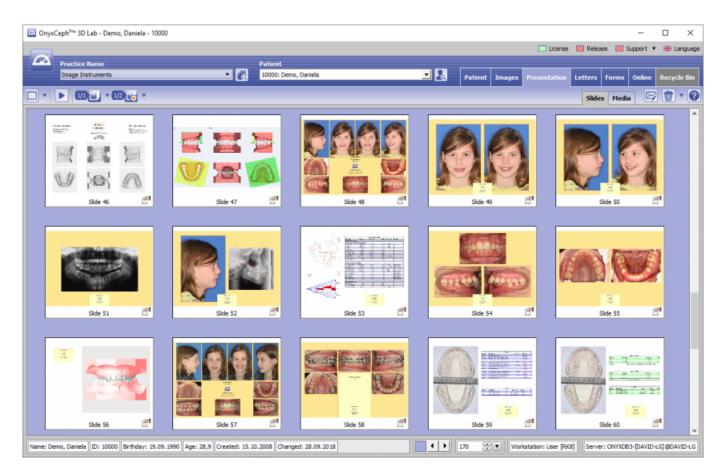

## **User Interface: Slides**

The subordinate |Slides| tab allows generating of PowerPoint-like presentations (slide shows) and using them for consultation and documentation purposes. The presentations can be generated in different ways:

- Generate New Presentation
- Generate Presentation from Layout Draft
- Generate Presentation Sequence
- Generate Presentation from Single Image

The presentations generated are displayed as thumbnails of adjustable size in the work space after all other thumbnails available. Via icon buttons and context menu the presentation can be managed and started. The drag&drop symbol at the bottom of the thumbnail allows drag&drop transfer of the presentation to PowerPoint or other MS Office applications.