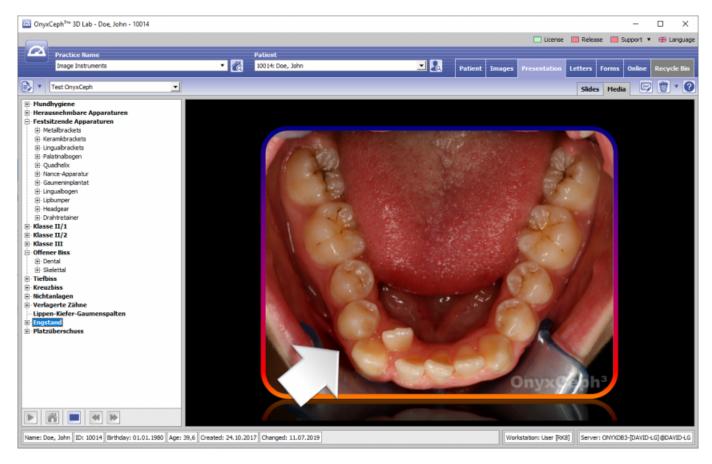

## **User Interface: Media**

On the subordinate |Media| tab a structured presentation tree with patient-independent images and animations can be used for consulting purposes. A sample tree "OnyxCeph" with images for different problems within the scope of orthodontic treatment comes with the program. This sample tree cannot be edited. By means of the [New Tree Structure] button, however, the user himself can generate an unlimited number of new trees can. The [Edit Tree] button allows adding of own images and animations. By the [Save Tree Structure] button the tree is saved in the database.

The stored images and animations can be opened in the right preview panel by selection of the tree's respective branch. Double-clicking on the preview or the [Full Screen] button below the tree structure open the full screen view of the image or the animation.