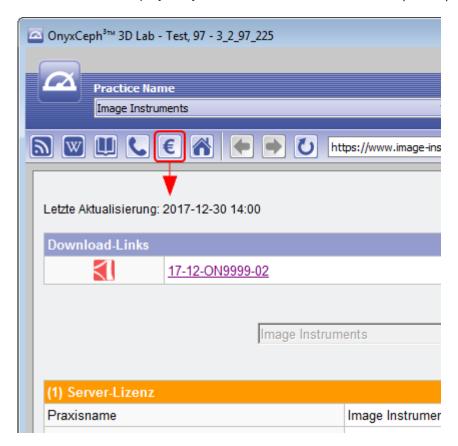

The EU-GDPR especialle define a high level of requirements for the security and protection of personal customer data. Therefore, the customer account with personal information about the license holder available until now on Homepage www.onyxceph.com and mirrored websites will in future be exclusively loaded via secured HTTPS connection to be displayed by shortcut [€] on main window tab |Online| in the client application.